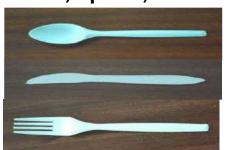

## **Biodegradable Plates, Cups, Mugs and Cutleries**

World of eco –friendly biodegradable plates, cups, mugs and cutleries, Biodegrades naturally in 180 days.

Can be used in **micro oven** as well as **refrigeration** as all these can with stand **temperature range of -20-to 120 degrees. Oil and water resistant and leak proof.** 

#### Compostable plates

Compostable bowls

Compostable bowls with lids

**Meal Trays** 

**Coffee Cup** 

**Cornwood Cup** 

Cup Lid

Straw, Spoon, Fork