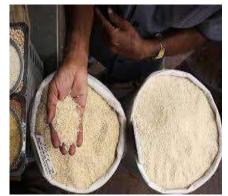

#### We offer to the Indian and the world market various Rice, Wheat, Lentils/Legumes sourced directly from FPOs and Farmers

**Various Types of Basmati Rice** 

1121, AGL - 8.25-8.30 1718, AGL - 8.40-8.35 1509, AGL - 8.35-8.40 1401, AGL - 7.70-7.65 MUSA, AGL- 7.45-7.40 Traditional Basmati rice

Various Types of Non-Basmati Rice, Raw and Steamed

Sugandha Rice Sharbati Rice PR 11 Rice PR 14 Rice Parmal Rice Sonamasuri Rice

**Lentils/Legumes** 

Green Gram
Red Gram
White Bean, Broad Bean
Bengal Gram
Chickpeas
Channa
Lupins
Other Pulses