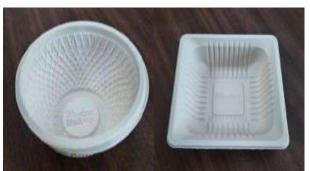

## **Biodegradable Plates, Cups, Mugs and Cutleries**

World of eco –friendly biodegradable plates, cups, mugs and cutleries, Biodegrades naturally in 180 days.

Can be used in **micro oven** as well as **refrigeration** as all these can with stand **temperature range of -20-to 120 degrees. Oil and water resistant and leak proof.** 

#### Compostable plates

Compostable bowls

Compostable bowls with lids

**Meal Trays** 

**Coffee Cup** 

**Cornwood Cup** 

Cup Lid

Straw, Spoon, Fork