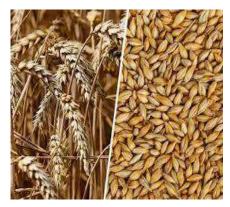

#### **Various Types of Wheats**

VL-832,VL-804, HS-365, HS-240, HD2687,WH-147, WH-542, PBW-343, WH-896(d), PDW-233(d), UP-2338, PBW-502, Shresth (HD 2687), Aditya (HD 2781), HW-2044, HW-1085, NP-200(di), HW-741