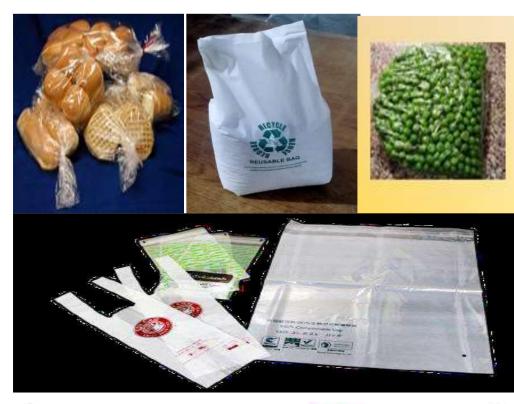

## **Compostable Carry Bags**

Eco-friendly compostable carry bags made from corn starch (Poly-Lactic Acid). Does not contain any harmful plastic ingredients such as Polypropylene, LDPE/HDPE etc. ... Poly-Lactic Acid (PLA) is derived from Sugarcane starch or corn starch, which makes these bags 100% natural.

Starch based Corn bags is a revolutionary material capable of breaking down in cleaner ways, without compromising quality and safety. It also contributes towards reducing green-house effect and acid precipitation.

- 100% Compostable Bags
- -An alternative environment friendly product it is biodegradable, compostable and sustainable
- -Disposal of bags is more cost effective as it disintegrates over shorter period of time
- --Bags will Compostable within 180 days in ideal conditions (presence of microorganism, moisture and UV Light)
- -New range of starch based biopolymers
- -Made from organic raw material
- -No compromise to quality and safety.

These bags find application in almost everywhere in one form or another such as in canteens, hotels, home or allied places. The bags are used to pack bread, poultry, sandwiches, vegetables and milk products.