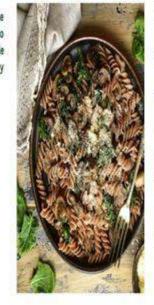

## Spinach Wheat Pasta

Our pasta naturally bottle because of high vegetable contents. The colour may vary from one batch to another as it 100% comes from natural vegetable colours. No added MSG, colouring, preservatives or any other additives are used in all our products.

| Nutrition value per 100g approx |          |
|---------------------------------|----------|
| Energy                          | 350 Kcal |
| Carbs                           | 74.78 g  |
| Sugar                           | 0.81 g   |
| Fat                             | 0.24 g   |
| Protein                         | 15.51 g  |