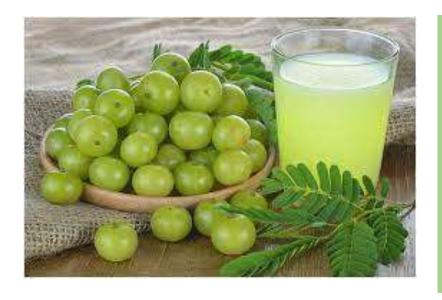

## Gooseberry Juice

Helps in lowering blood sugar levels Antioxidant Helps in keeping healthy skin Helps in bowel movement Prevents stomach ulcer