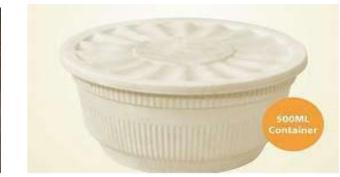

## **Biodegradable Plates, Cups, Mugs and Cutleries**

World of eco –friendly biodegradable plates, cups, mugs and cutleries, Biodegrades naturally in 180 days.

Can be used in **micro oven** as well as **refrigeration** as all these can with stand **temperature range of -20-to 120 degrees. Oil and water resistant and leak proof.** 

#### Compostable plates

Compostable bowls

Compostable bowls with lids

**Meal Trays** 

**Coffee Cup** 

**Cornwood Cup** 

Cup Lid

Straw, Spoon, Fork