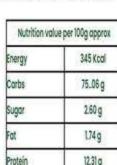

## **Carrot Wheat Noodles**

Our noodles naturally bottle because of high vegetable contents. The colour may vary from one batch to another as it 100% comes from natural vegetable ninurs. No added MSG, colorings, preservatives or any

| SHEET ! |              | ditives are used in all our prod |  |
|---------|--------------|----------------------------------|--|
|         | Nutrition va | ion value per 100g app           |  |
|         | Energy       | 345 Kc                           |  |
|         | Carbs        | 75.06                            |  |
| 50/鐵度   | Sugar        | 2.60                             |  |
|         | Fat          | 1.74                             |  |
|         | Protein      | 12.31                            |  |
|         |              |                                  |  |

## **Carrot Wheat Pasta**

| Consession | lue per 100g approx<br>345 Kcal |
|------------|---------------------------------|
| circigy    | 340 1001                        |
| Carbs      | 75.06 g                         |
| Sugar      | 2.60 g                          |
| Fat        | 1,74 g                          |
| Protein    | 12.31 g                         |