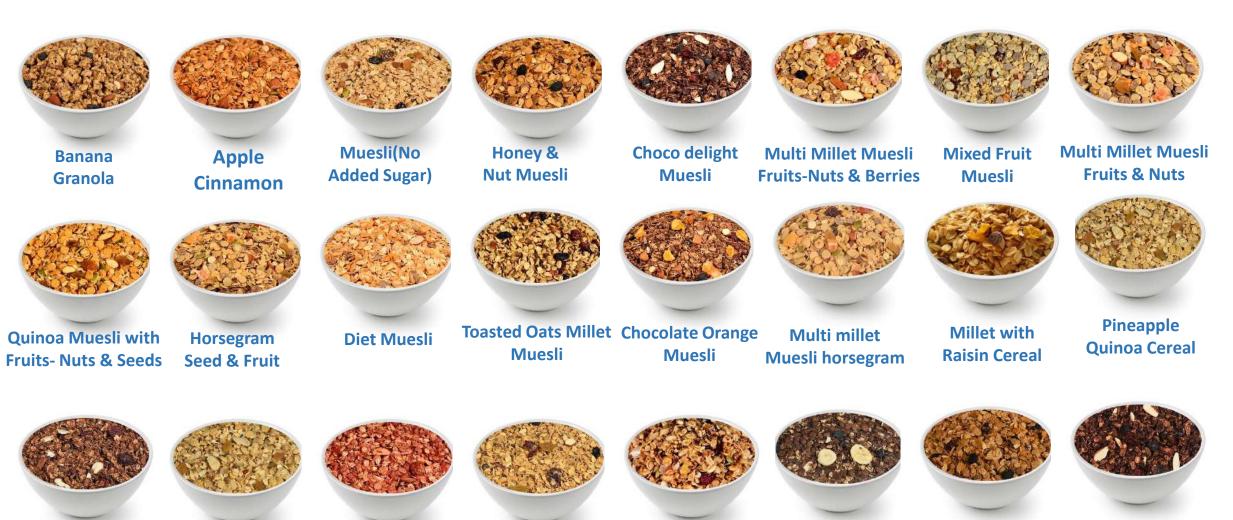

#### breakfast cereals

#### **Our Range of Breakfast Muesli and Cereals**

**Strawberry** 

Muesli

**Multi Millet** 

crunchy Muesli

**Vanilla Crunchy** 

Muesli

**Chrunchy Muesli** 

Fruits-Nuts&Seed

**Quinoa Muesli** 

Banana

Muesli -Almond

**Choco Crunch** 

**Strawberry** 

Granola

**Quinoa Muesli** 