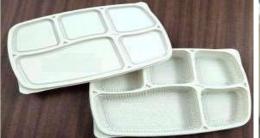

#### Compostable plates

Compostable bowls

Compostable bowls with lids

**Meal Trays** 

**Coffee Cup** 

**Cornwood Cup** 

Cup Lid

Straw, Spoon, Fork