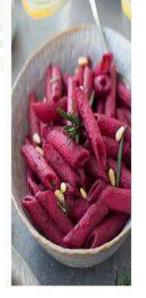

#### **Beetroot Wheat Pasta**

Our pasta naturally bottle because of high vegetable contents. The colour may vary from one batch to another as it 100% comes from natural vegetable colours. No added MSG, colouring, preservatives or any other additives are used in all our products.

| Energy  | 507 Kcal |
|---------|----------|
| Carbs   | 80.37 g  |
| Sugar   | 3.59 g   |
| Fat     | 1.71 g   |
| Protein | 14.22 g  |