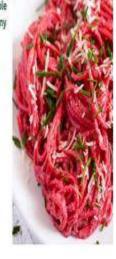

#### **Beetroot Wheat Noodles**

Our noodles naturally bottle because of high vegetable contents. The colour may vary from one batch to another as it 100% comes from natural vegetable colours. No added MSG, colorings, preservatives or any other additives are used in all our products.

| Nutrition value per 100g approx |          |
|---------------------------------|----------|
| Energy                          | 507 Kcal |
| Carbs                           | 80,37 g  |
| Sugar                           | 3.59 g   |
| Fat                             | 1.71 g   |
| Protein                         | 14.22 g  |