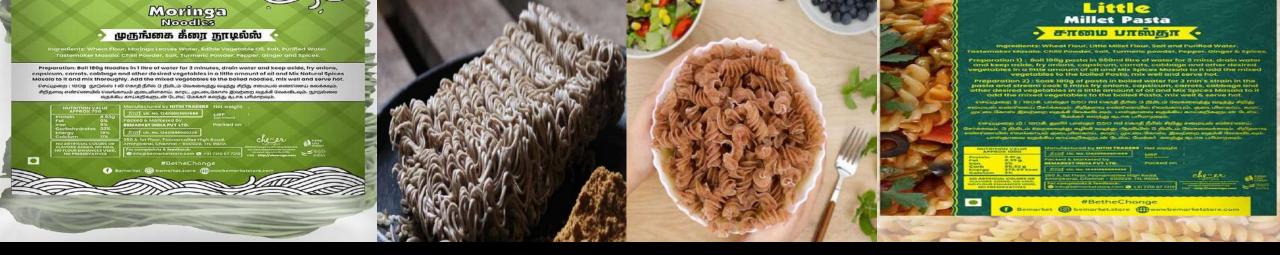

#### **Beetroot Wheat Noodles**

Our noodles naturally bottle because of high vegetable contents. The colour may vary from one batch to another as it 100% comes from natural vegetable colours. No added MSG, colorings, preservatives or any other additives are used in all our products.

| Nutrition value per 100g approx |          |
|---------------------------------|----------|
| Energy                          | 507 Kcal |
| Carbs                           | 80,37 g  |
| Sugar                           | 3.59 g   |
| Fat                             | 1.71 g   |
| Protein                         | 14.22 g  |

#### **Beetroot Wheat Pasta**

Our pasta naturally bottle because of high vegetable contents. The colour may vary from one batch to another as it 100% comes from natural vegetable colours. No added MSG, colouring, preservatives or any other additives are used in all our products.

| Energy  | 507 Kcal |
|---------|----------|
| Carbs   | 80.37 g  |
| Sugar   | 3.59 g   |
| Fat     | 1.71 g   |
| Protein | 14.22 g  |

## Ragi Wheat Pasta

Our pasta naturally bottle because of high vegetable contents. The colour may vary from one batch to another as it 100% comes from natural vegetable colours. No added MSG, colouring, preservatives or any other additives are used in all our products.

| Nutrition value per 100g approx |          |  |
|---------------------------------|----------|--|
| Energy                          | 374 Kcal |  |
| Carbs                           | 82.62 g  |  |
| Sugar                           | 0.47 g   |  |
| Fat                             | 0.27 g   |  |
| Protein                         | 8.93 g   |  |

## **Carrot Wheat Noodles**

Our noodles naturally bottle because of high vegetable contents. The colour may vary from one batch to another as it 100% comes from natural vegetable ninurs. No added MSG, colorings, preservatives or any

| SHEET ! |              | ditives are used in all our prod |  |
|---------|--------------|----------------------------------|--|
|         | Nutrition va | ion value per 100g app           |  |
|         | Energy       | 345 Kc                           |  |
|         | Carbs        | 75.06                            |  |
| 50/鐵度   | Sugar        | 2.60                             |  |
|         | Fat          | 1.74                             |  |
|         | Protein      | 12.31                            |  |
|         |              |                                  |  |

## **Carrot Wheat Pasta**

| Consession | lue per 100g approx<br>345 Kcal |
|------------|---------------------------------|
| circigy    | 340 1001                        |
| Carbs      | 75.06 g                         |
| Sugar      | 2.60 g                          |
| Fat        | 1,74 g                          |
| Protein    | 12.31 g                         |

## Spinach Wheat Pasta

Our pasta naturally bottle because of high vegetable contents. The colour may vary from one batch to another as it 100% comes from natural vegetable colours. No added MSG, colouring, preservatives or any other additives are used in all our products.

| Nutrition value per 100g approx |          |
|---------------------------------|----------|
| Energy                          | 350 Kcal |
| Carbs                           | 74.78 g  |
| Sugar                           | 0.81 g   |
| Fat                             | 0.24 g   |
| Protein                         | 15.51 g  |