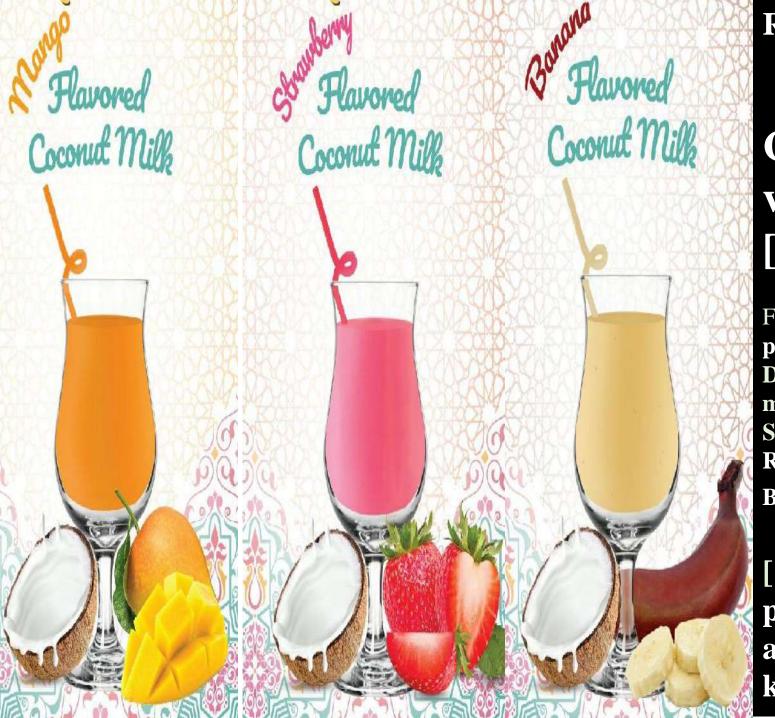

# Teas Herbal Tea Hibiscus Tea

**Retort packed items** 

Coconut milk of various flavours [items 200 gms).

Following 250 gms. Millet Veg pulav, Ghee rice, Tomato rice, Dal makhni, Channa masala, Ragi Veg biriyani, Ragi Sankari Pongal, Ragi Pongal, Ragi BBB (Bisi Belah Bath), Vegetables kurma.