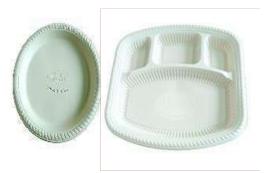

## **Biodegradable Plates, Cups, Mugs and Cutleries**

World of eco –friendly biodegradable plates, cups, mugs and cutleries, Biodegrades naturally in 180 days.

Can be used in **micro oven** as well as **refrigeration** as all these can with stand **temperature range of -20-to 120 degrees. Oil and water resistant and leak proof.** 

#### Compostable plates

Compostable bowls

Compostable bowls with lids

**Meal Trays** 

**Coffee Cup** 

**Cornwood Cup** 

Cup Lid

Straw, Spoon, Fork